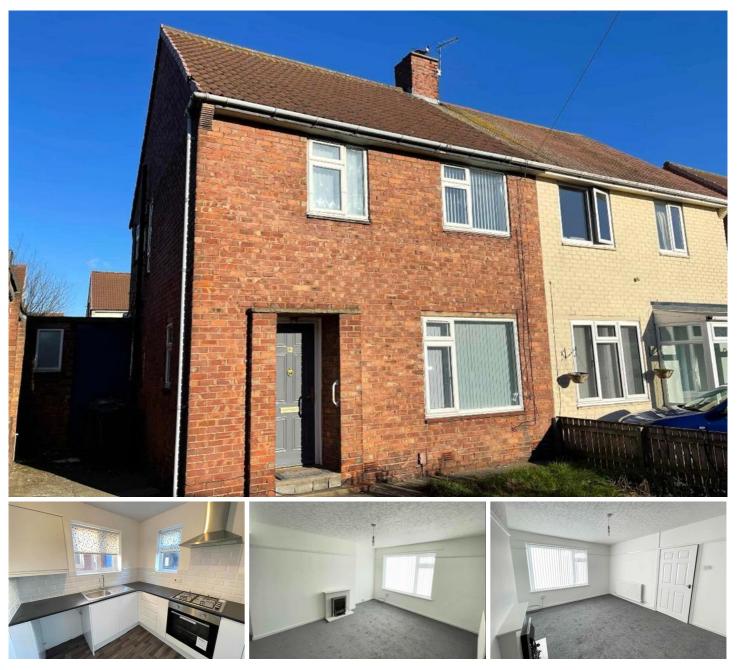

## WOOLSINGTON ROAD, NORTH LET AGREED SHIELDS. NE29 8RU. \*\* NEWLY REFURBISHED \*\* £950 PCM

\*\* NO TENANT APPLICATION FEES PAYABLE \*\* MODERN THREE BEDROOM SEMI DETACHED FAMILY HOME

Whilst every effort is made to ensure the accuracy of these details, it should be noted that the measurements are approximate only. Floorplans are for representation purposes only and prepared according to the RICS Code of Measuring Practice by our floorplan provider. Therefore, the layout of doors, windows and rooms are approximate and should be regarded as such by any prospective tenant.